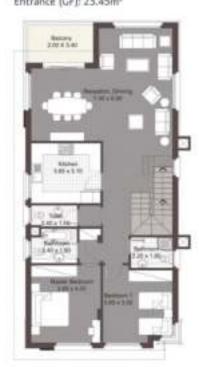

## **DUPLEX**

DP Total Area:

188 m<sup>2</sup>

First Floor 152 m<sup>2</sup>
Reception & Dining: 7.40m x 6.0m
Master Bedroom: 3.65m x 4.02m
Bathroom: 2.40m x 1.80m Bedroom 1: 3.65m x 3.50m Bathroom: 2.20m x 1.60m Toilet: 2.40m x 1.10m Entrance (GF): 23.45m<sup>2</sup>