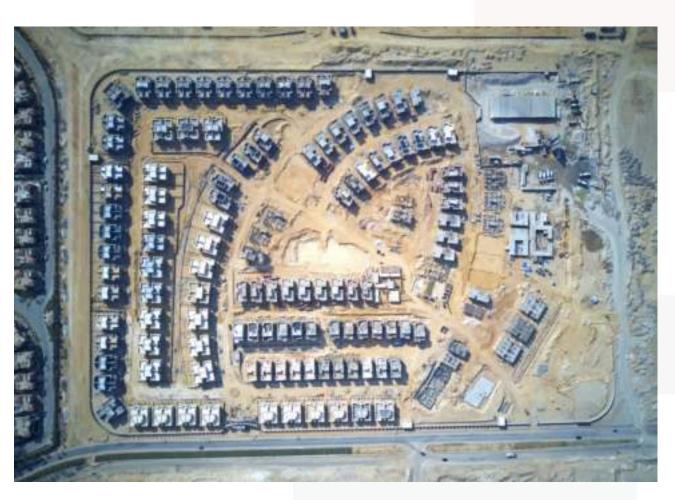

.
- All the features that you would look for in a residential compound are considered as prerequisites in JEDAR— why would you have to compromise any of the features that address your needs and lifestyle?? That is why JEDAR brings you more than just features, more than just basic conditions for a normal life... JEDAR brings you a fresh concept, an unprecedented idea, and a true innovation to the entire real estate industry.



## **LOCATION**

- Situated in the center of 6th of October City, JEDAR spans over an area of 43.5 acres offering a variety of living spaces that includes standalone villas, twin houses and duplexes.
- JEDAR ensures the ease of access to the 26th of July Corridor, the Ring Road and key 6th of October attractions.





## **MASTER PLAN**



## **CONSTRUCION UPDATE**



# CONSTRUCION UPDATE



# Overview



# DUPLEX



### **DUPLEX**

DG Total Area:

262 m2

Basement Floor 148 m<sup>2</sup>
Reception & Dining: 7.40m x 8.6m
Maid's Room: 2.15m x 1.45m
Storage: 1.40m x 1.45m
Laundry: 1.40m x 2.35m
Kitchen: 3.65m x 5.20m

### Ground Floor 114 m<sup>2</sup> Master Bedroom: 3.85m x 4.05m

Master Bathroom: 2.15m x 1.80m Bedroom 1: 3.65m x 4.05m Bedroom 2: 3.65m x 4.05m 8athroom: 2.15m x 1.80m Living Room: 5.45m x 4.60m





## **DUPLEX**

DP Total Area:

188 m<sup>2</sup>

First Floor 152 m<sup>2</sup>
Reception & Dining: 7.40m x 6.0m
Master Bedroom: 3.65m x 4.02m
Bathroom: 2.40m x 1.80m Bedroom 1: 3.65m x 3.50m Bathroom: 2.20m x 1.60m Toilet: 2.40m x 1.10m Entrance (GF): 23.45m<sup>2</sup>

### Roof Floor 36m<sup>2</sup> Bedroom: 4.50m x 3.40m

Bathroom : 2.8