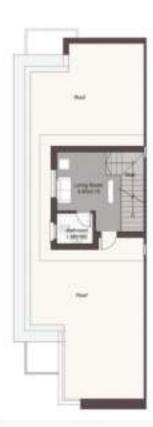

### Roof Floor 36m<sup>2</sup> Bedroom: 4.50m x 3.40m

Bathroom : 2.80m x 1.40m Roof : 8.00m x 5.50m

This perspective is an artist's impression. Actual Product may vary.

Ground Floor 107m<sup>2</sup>
Reception , Dining: 6.05m x 8m
Lobby: 4.80m x 2.15m
Toilet: 2.7m x 1.65m
Kitchen: 3.20m x 5m
Maid room: 2.75m x 1.95m
Maid Bathroom: 2.75m x 1.20m