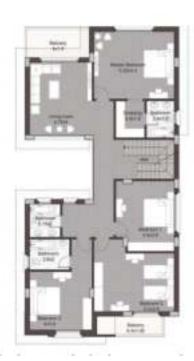

## VS-1

First Floor 128m<sup>2</sup>
Master Bedroom: 4.3m x 4.06m
Dressing Room: 2.8m x 2.1m
Living Room: 4.3m x 3.5m
Bathroom 1: 2.8m x 1.8m
Bathroom 2: 2.35m x 2.2m
Bathroom 3: 4.4m x 3.6m Bedroom 1: 4.4m x 3.6m 8edroom 2: 4.2m x 3.65m

Roof Floor 31m<sup>2</sup> Living Room: 4.3m x 3.2m Bathroom: 2.2m x 1.5m