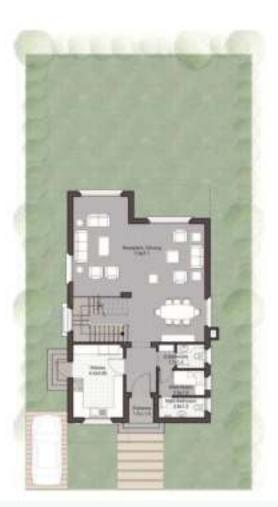

### Roof Floor 36m<sup>2</sup> Bedroom: 4.50m x 3.40m

Bathroom : 2.80m x 1.40m Roof : 8.00m x 5.50m

This perspective is an artist's impression. Actual Product may vary.

Ground Floor 107m<sup>2</sup>
Reception , Dining: 6.05m x 8m
Lobby: 4.80m x 2.15m
Toilet: 2.7m x 1.65m
Kitchen: 3.20m x 5m
Maid room: 2.75m x 1.95m
Maid Bathroom: 2.75m x 1.20m

Roof Floor 27m<sup>2</sup> Living Room: 3.45m x 3.75m Bathroom: 1.95m x 1.65m

This perspective is an artist's impression. Actual Product may vary.

Ground Floor 107m<sup>2</sup> Reception , Dining: 7.55m x 6.65m Kitchen: 3m x 4.25m Toilet: 1.85m x 1.25m Maid Room: 2.45m x 1.95m M Bathroom: 2.45m x 1.10m