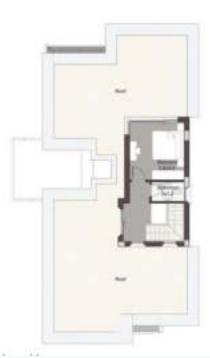

### **DUPLEX**

DG Total Area:

262 m2

Basement Floor 148 m<sup>2</sup>
Reception & Dining: 7.40m x 8.6m
Maid's Room: 2.15m x 1.45m
Storage: 1.40m x 1.45m
Laundry: 1.40m x 2.35m
Kitchen: 3.65m x 5.20m

### Ground Floor 114 m<sup>2</sup> Master Bedroom: 3.85m x 4.05m

Master Bathroom: 2.15m x 1.80m Bedroom 1: 3.65m x 4.05m Bedroom 2: 3.65m x 4.05m 8athroom: 2.15m x 1.80m Living Room: 5.45m x 4.60m