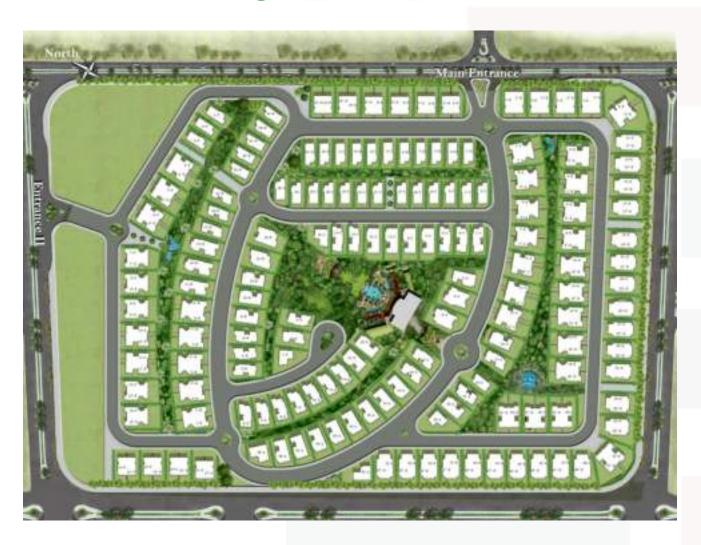

## **LOCATION**

- Situated in the center of 6th of October City, JEDAR spans over an area of 43.5 acres offering a variety of living spaces that includes standalone villas, twin houses and duplexes.
- JEDAR ensures the ease of access to the 26th of July Corridor, the Ring Road and key 6th of October attractions.

## **MASTER PLAN**