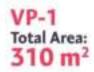

VP4 Total Area: 470.5 m<sup>2</sup>

First Floor 208.5m<sup>2</sup>
Living Room: 5.5m x 4.4m
Master Bedroom: 5.6m x 4m
Dressing Room: 2.8m x 2.2m
Bathroom: 2.7m x 2.2m
Bedroom 1: 5.4m x 4m
Bathroom 1: 2.6m x 2.3m
Bedroom 2: 4.15m x 4.2m
Bathroom 2: 4.15m x 4.2m
Bathroom 2: 4.00 x 2.00 Bathroom 2: 4m x 2m Bedroom 3: 4.4m x 4m Entrance: 1.7m x 1.7m