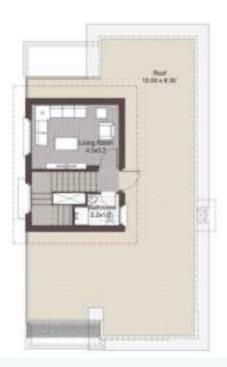

### Roof Floor 36m<sup>2</sup> Bedroom: 4.50m x 3.40m

Bathroom : 2.80m x 1.40m Roof : 8.00m x 5.50m

This perspective is an artist's impression. Actual Product may vary.

Ground Floor 107m<sup>2</sup>
Reception , Dining: 6.05m x 8m
Lobby: 4.80m x 2.15m
Toilet: 2.7m x 1.65m
Kitchen: 3.20m x 5m
Maid room: 2.75m x 1.95m
Maid Bathroom: 2.75m x 1.20m