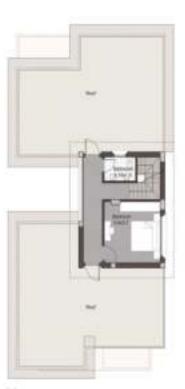

### Roof Floor 36m<sup>2</sup> Bedroom: 4.50m x 3.40m

Bathroom : 2.80m x 1.40m Roof : 8.00m x 5.50m

This perspective is an artist's impression. Actual Product may vary.

Ground Floor 107m<sup>2</sup>
Reception , Dining: 6.05m x 8m
Lobby: 4.80m x 2.15m
Toilet: 2.7m x 1.65m
Kitchen: 3.20m x 5m
Maid room: 2.75m x 1.95m
Maid Bathroom: 2.75m x 1.20m