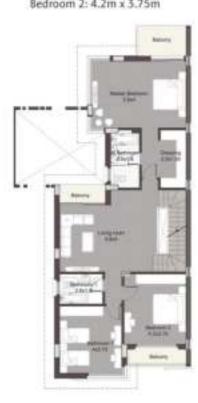

### Ground Floor 114 m<sup>2</sup> Master Bedroom: 3.85m x 4.05m

Master Bathroom: 2.15m x 1.80m Bedroom 1: 3.65m x 4.05m Bedroom 2: 3.65m x 4.05m 8athroom: 2.15m x 1.80m Living Room: 5.45m x 4.60m