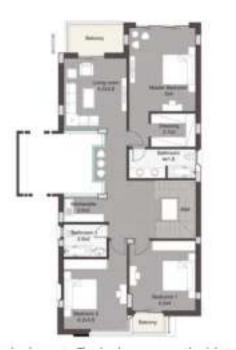

VP4 Total Area: 470.5 m<sup>2</sup>

First Floor 208.5m<sup>2</sup>
Living Room: 5.5m x 4.4m
Master Bedroom: 5.6m x 4m
Dressing Room: 2.8m x 2.2m
Bathroom: 2.7m x 2.2m
Bedroom 1: 5.4m x 4m
Bathroom 1: 2.6m x 2.3m
Bedroom 2: 4.15m x 4.2m
Bathroom 2: 4.15m x 4.2m
Bathroom 2: 4.00 x 2.00 Bathroom 2: 4m x 2m Bedroom 3: 4.4m x 4m Entrance: 1.7m x 1.7m