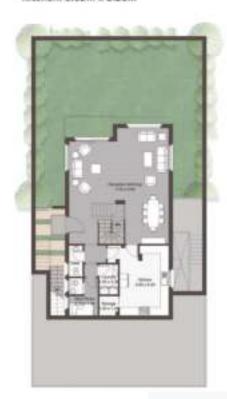

### **DUPLEX**

DG Total Area:

262 m2

Basement Floor 148 m<sup>2</sup>
Reception & Dining: 7.40m x 8.6m
Maid's Room: 2.15m x 1.45m
Storage: 1.40m x 1.45m
Laundry: 1.40m x 2.35m
Kitchen: 3.65m x 5.20m

### Ground Floor 114 m<sup>2</sup> Master Bedroom: 3.85m x 4.05m

Master Bathroom: 2.15m x 1.80m Bedroom 1: 3.65m x 4.05m Bedroom 2: 3.65m x 4.05m 8athroom: 2.15m x 1.80m Living Room: 5.45m x 4.60m