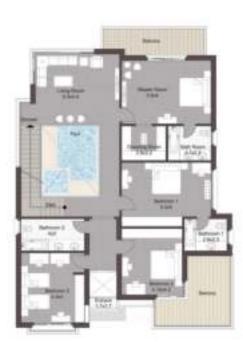

## VS-1

Ground Floor 112m<sup>2</sup>
Entrance: 1.5m x 1.5m
Reception - Dinning: 7.9m x 7.1m
Kitchen: 4.4m x 3.05m
G. Bathroom: 1.7m x 1.4m
Maid Room: 2.8m x 1.5m
Maid Bathroom: 2.8m x 1.2m

VS-1 Total Area: 271 m<sup>2</sup>

## VS-1

First Floor 128m<sup>2</sup>
Master Bedroom: 4.3m x 4.06m
Dressing Room: 2.8m x 2.1m
Living Room: 4.3m x 3.5m
Bathroom 1: 2.8m x 1.8m
Bathroom 2: 2.35m x 2.2m
Bathroom 3: 4.4m x 3.6m Bedroom 1: 4.4m x 3.6m 8edroom 2: 4.2m x 3.65m