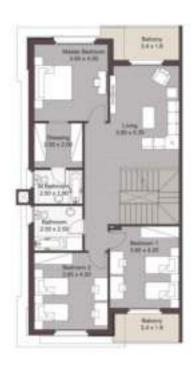

### Ground Floor 114 m<sup>2</sup> Master Bedroom: 3.85m x 4.05m

Master Bathroom: 2.15m x 1.80m Bedroom 1: 3.65m x 4.05m Bedroom 2: 3.65m x 4.05m 8athroom: 2.15m x 1.80m Living Room: 5.45m x 4.60m