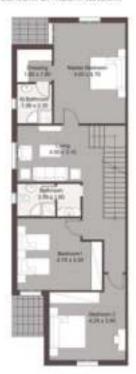

### Ground Floor 114 m<sup>2</sup> Master Bedroom: 3.85m x 4.05m

Master Bathroom: 2.15m x 1.80m Bedroom 1: 3.65m x 4.05m Bedroom 2: 3.65m x 4.05m 8athroom: 2.15m x 1.80m Living Room: 5.45m x 4.60m