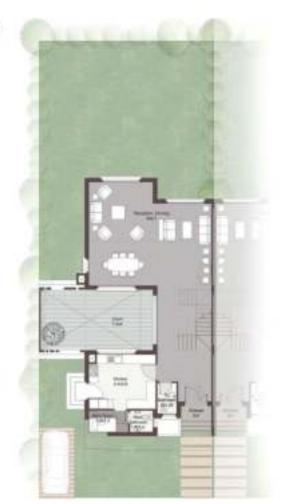

### **DUPLEX**

DG Total Area:

262 m2

Basement Floor 148 m<sup>2</sup>
Reception & Dining: 7.40m x 8.6m
Maid's Room: 2.15m x 1.45m
Storage: 1.40m x 1.45m
Laundry: 1.40m x 2.35m
Kitchen: 3.65m x 5.20m

### Ground Floor 114 m<sup>2</sup> Master Bedroom: 3.85m x 4.05m

Master Bathroom: 2.15m x 1.80m Bedroom 1: 3.65m x 4.05m Bedroom 2: 3.65m x 4.05m 8athroom: 2.15m x 1.80m Living Room: 5.45m x 4.60m