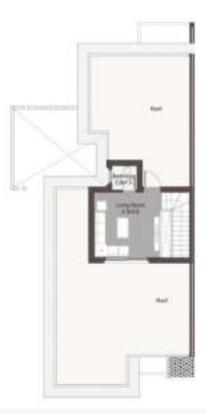

### Roof Floor 36m<sup>2</sup> Bedroom: 4.50m x 3.40m

Bathroom : 2.80m x 1.40m Roof : 8.00m x 5.50m

This perspective is an artist's impression. Actual Product may vary.

Ground Floor 107m<sup>2</sup>
Reception , Dining: 6.05m x 8m
Lobby: 4.80m x 2.15m
Toilet: 2.7m x 1.65m
Kitchen: 3.20m x 5m
Maid room: 2.75m x 1.95m
Maid Bathroom: 2.75m x 1.20m