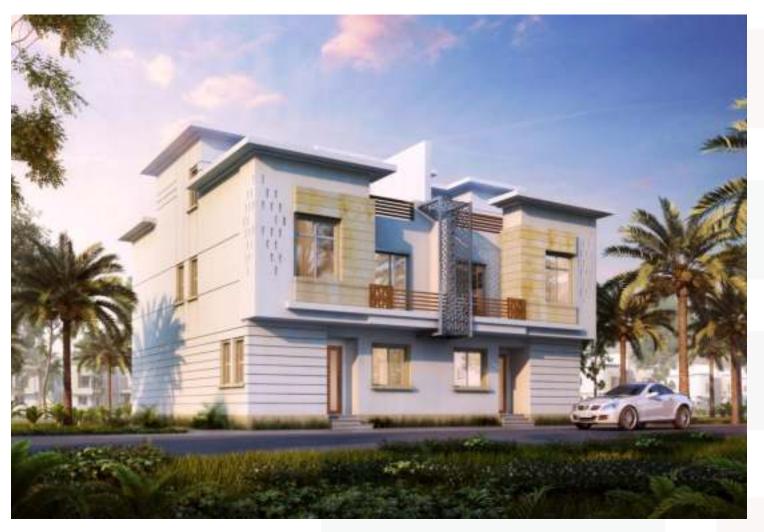

0m x 1.80m Bedroom 1: 3.65m x 3.50m Bathroom: 2.20m x 1.60m Toilet: 2.40m x 1.10m Entrance (GF): 23.45m<sup>2</sup>

### Roof Floor 36m<sup>2</sup> Bedroom: 4.50m x 3.40m

Bathroom : 2.80m x 1.40m Roof : 8.00m x 5.50m







This perspective is an artist's impression. Actual Product may vary.

Ground Floor 107m<sup>2</sup>
Reception , Dining: 6.05m x 8m
Lobby: 4.80m x 2.15m
Toilet: 2.7m x 1.65m
Kitchen: 3.20m x 5m
Maid room: 2.75m x 1.95m
Maid Bathroom: 2.75m x 1.20m



TH-S1 Total Area: 252 m<sup>2</sup>

First Floor 118 m<sup>2</sup>
Master Bedroom: 4m x 5.7m
Dressing Room: 1.90m x 1.80m
Master Bathroom: 1.95m x 2.20m
Living: 4m x 5.15m
Bathroom: 3.5m x 1.8m
Bedroom 1: 4.75m x 4m
Bedroom 2: 4.25m x 3.80m



Roof Floor 27m<sup>2</sup> Living Room: 3.45m x 3.75m Bathroom: 1.95m x 1.65m





This perspective is an artist's impression. Actual Product may vary.

Ground Floor 107m<sup>2</sup> Reception , Dining: 7.55m x 6.65m Kitchen: 3m x 4.25m Toilet: 1.85m x 1.25m Maid Room: 2.45m x 1.95m M Bathroom: 2.45m x 1.10m



TH-S2 Total Area: 263 m<sup>2</sup>

### First Floor 127m<sup>2</sup>

Living: 3,6m x 5,35m Master Bedroom: 3,85m x 4m Dressing: 2.50m x 2m M Bathroom: 2.5m x 1.9m Bedroom 2: 3.85m x 4m Bedroom 1: 3.6m x 4.25m

## Roof Floor 29m<sup>2</sup> Bedroom: 3m x 3m

Bathroom: 1.65m x 1.6m







This perspective is an artist's impression. Actual Product may vary.

Ground Floor 119 m<sup>2</sup> Entrance: 2m x 1.25m Reception & Dining: 8m x 6.7m Court: 7.4m X 4m Kitchen: 4.4m x 3.6m Maid Room: 2.6m x 1.4m Maid Bathroom: 1,5m x 1.4m G Bathroom: 2m x 1.25m





First Floor