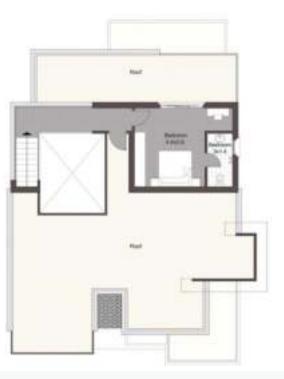

### Roof Floor 36m<sup>2</sup> Bedroom: 4.50m x 3.40m

Bathroom : 2.80m x 1.40m Roof : 8.00m x 5.50m

This perspective is an artist's impression. Actual Product may vary.

Ground Floor 107m<sup>2</sup>
Reception , Dining: 6.05m x 8m
Lobby: 4.80m x 2.15m
Toilet: 2.7m x 1.65m
Kitchen: 3.20m x 5m
Maid room: 2.75m x 1.95m
Maid Bathroom: 2.75m x 1.20m

TH-S1 Total Area: 252 m<sup>2</sup>

First Floor 118 m<sup>2</sup>
Master Bedroom: 4m x 5.7m
Dressing Room: 1.90m x 1.80m
Master Bathroom: 1.95m x 2.20m
Living: 4m x 5.15m
Bathroom: 3.5m x 1.8m
Bedroom 1: 4.75m x 4m
Bedroom 2: 4.25m x 3.80m

Roof Floor 27m<sup>2</sup> Living Room: 3.45m x 3.75m Bathroom: 1.95m x 1.65m

This perspective is an artist's impression. Actual Product may vary.

Ground Floor 107m<sup>2</sup> Reception , Dining: 7.55m x 6.65m Kitchen: 3m x 4.25m Toilet: 1.85m x 1.25m Maid Room: 2.45m x 1.95m M Bathroom: 2.45m x 1.10m