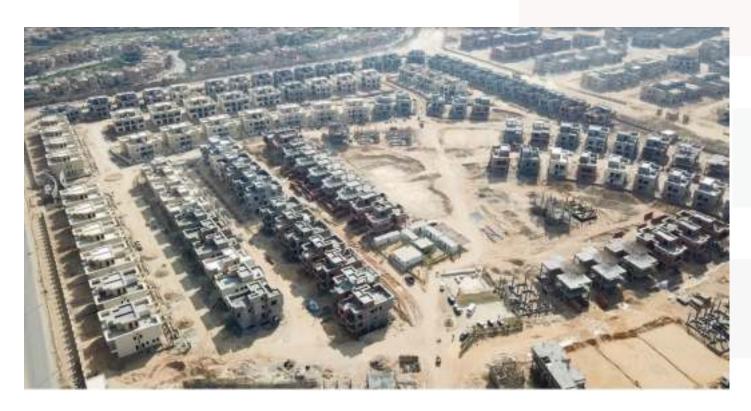

t you would look for in a residential compound are considered as prerequisites in JEDAR— why would you have to compromise any of the features that address your needs and lifestyle?? That is why JEDAR brings you more than just features, more than just basic conditions for a normal life... JEDAR brings you a fresh concept, an unprecedented idea, and a true innovation to the entire real estate industry.



## **LOCATION**

- Situated in the center of 6th of October City, JEDAR spans over an area of 43.5 acres offering a variety of living spaces that includes standalone villas, twin houses and duplexes.
- JEDAR ensures the ease of access to the 26th of July Corridor, the Ring Road and key 6th of October attractions.





## **MASTER PLAN**



## **CONSTRUCION UPDATE**



# CONSTRUCION UPDATE



# Overview



# DUPLEX



### **DUPLEX**

DG Total Area:

262 m2

Basement Floor 148 m<sup>2</sup>
Reception & Dining: 7.40m x 8.6m
Maid's Room: 2.15m x 1.45m
Storage: 1.40m x 1.45m
Laundry: 1.40m x 2.35m
Kitchen: 3.65m x 5.20m

### Ground Floor 114 m<sup>2</sup> Master Bedroom: 3.85m x 4.05m

Master Bathroom: 2.15m x 1.80m Bedroom 1: 3.65m x 4.05m Bedroom 2: 3.65m x 4.05m 8athroom: 2.15m x 1.80m Living Room: 5.45m x 4.60m





## **DUPLEX**

DP Total Area:

188 m<sup>2</sup>

First Floor 152 m<sup>2</sup>
Reception & Dining: 7.40m x 6.0m
Master Bedroom: 3.65m x 4.02m
Bathroom: 2.40m x 1.80m Bedroom 1: 3.65m x 3.50m Bathroom: 2.20m x 1.60m Toilet: 2.40m x 1.10m Entrance (GF): 23.45m<sup>2</sup>

### Roof Floor 36m<sup>2</sup> Bedroom: 4.50m x 3.40m

Bathroom : 2.80m x 1.40m Roof : 8.00m