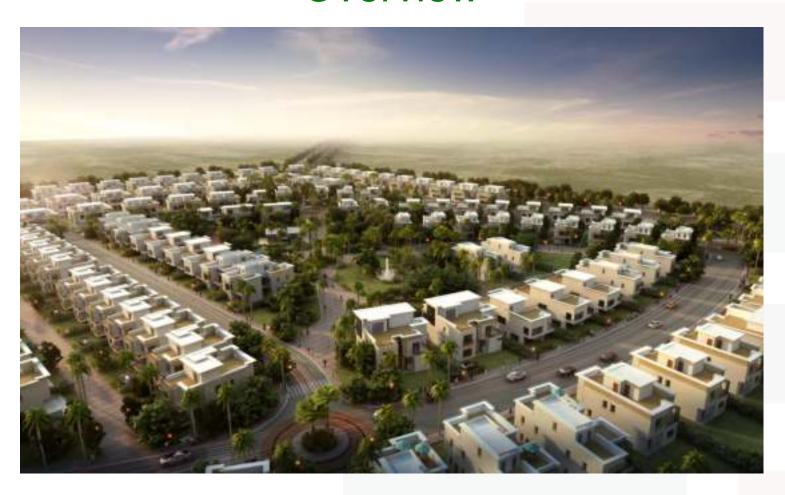

ok for in a residential compound are considered as prerequisites in JEDAR— why would you have to compromise any of the features that address your needs and lifestyle?? That is why JEDAR brings you more than just features, more than just basic conditions for a normal life... JEDAR brings you a fresh concept, an unprecedented idea, and a true innovation to the entire real estate industry.



## **LOCATION**

- Situated in the center of 6th of October City, JEDAR spans over an area of 43.5 acres offering a variety of living spaces that includes standalone villas, twin houses and duplexes.
- JEDAR ensures the ease of access to the 26th of July Corridor, the Ring Road and key 6th of October attractions.





## **MASTER PLAN**



## **CONSTRUCION UPDATE**



# CONSTRUCION UPDATE



# Overview



# DUPLEX



### **DUPLEX**

DG Total Area:

262 m2

Basement Floor 148 m<sup>2</sup>
Reception & Dining: 7.40m x 8.6m
Maid's Room: 2.15m x 1.45m
Storage: 1.40m x 1.45m
Laundry: 1.40m x 2.35m
Kitchen: 3.65m x 5.20m

### Ground Floor 114 m<sup>2</sup> Master Bedroom: 3.85m x 4.05m

Master Bathroom: 2.15m x 1.80m Bedroom 1: 3.65m x 4.05m Bedroom 2: 3.65m x 4.05m 8athroom: 2.15m x 1.80m Living Room: 5.45m x 4.60m





## **DUPLEX**

DP Total Area:

188 m<sup>2</sup>

First Floor 152 m<sup>2</sup>
Reception & Dining: 7.40m x 6.0m
Master Bedroom: 3.65m x 4.02m
Bathroom: 2.40m x 1.80m Bedroom 1: 3.65m x 3.50m Bathroom: 2.20m x 1.60m Toilet: 2.40m x 1.10m Entrance (GF): 23.45m<sup>2</sup>

### Roof Floor 36m<sup>2</sup> Bedroom: 4.50m x 3.40m

Bathroom : 2.80m x 1.40m Roof : 8.00m x 5.50m