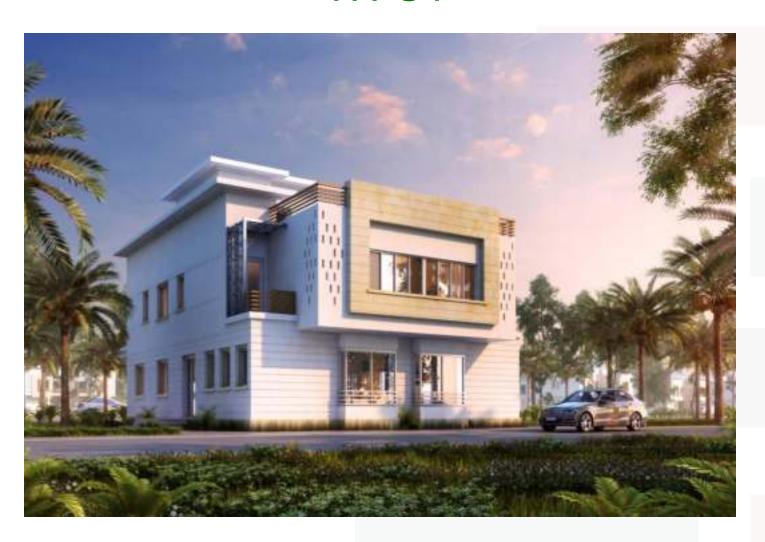

# DUPLEX



### **DUPLEX**

DG Total Area:

262 m2

Basement Floor 148 m<sup>2</sup>
Reception & Dining: 7.40m x 8.6m
Maid's Room: 2.15m x 1.45m
Storage: 1.40m x 1.45m
Laundry: 1.40m x 2.35m
Kitchen: 3.65m x 5.20m

### Ground Floor 114 m<sup>2</sup> Master Bedroom: 3.85m x 4.05m

Master Bathroom: 2.15m x 1.80m Bedroom 1: 3.65m x 4.05m Bedroom 2: 3.65m x 4.05m 8athroom: 2.15m x 1.80m Living Room: 5.45m x 4.60m





## **DUPLEX**

DP Total Area:

188 m<sup>2</sup>

First Floor 152 m<sup>2</sup>
Reception & Dining: 7.40m x 6.0m
Master Bedroom: 3.65m x 4.02m
Bathroom: 2.40m x 1.80m Bedroom 1: 3.65m x 3.50m Bathroom: 2.20m x 1.60m Toilet: 2.40m x 1.10m Entrance (GF): 23.45m<sup>2</sup>

### Roof Floor 36m<sup>2</sup> Bedroom: 4.50m x 3.40m

Bathroom : 2.80m x 1.40m Roof : 8.00m x 5.50m







This perspective is an artist's impression. Actual Product may vary.

Ground Floor 107m<sup>2</sup>
Reception , Dining: 6.05m x 8m
Lobby: 4.80m x 2.15m
Toilet: 2.7m x 1.65m
Kitchen: 3.20m x 5m
Maid room: 2.75m x 1.95m
Maid Bathroom: 2.75m x 1.20m



TH-S1 Total Area: 252 m<sup>2</sup>

First Floor 118 m<sup>2</sup>
Master Bedroom: 4m x 5.7m
Dressing Room: 1.90m x 1.80m
Master Bathroom: 1.95m x 2.20m
Living: 4m x 5.15m
Bathroom: 3.5m x 1.8m
Bedroom 1: 4.75m x 4m
Bedroom 2: 4.25m x 3.80m



Roof Floor 27m<sup>2</sup> Living Room: 3.45m x 3.75m Bathroom: 1.95m x 1.65m





This perspective is an artist's impression. Actual Product may vary.

Ground Floor 107m<sup>2</sup> Reception , Dining: 7.55m x 6.65m Kitchen: 3m x 4.25m Toilet: 1.85m x 1.25m Maid Room: 2.45m x 1.95m M Bathroom: 2.45m x