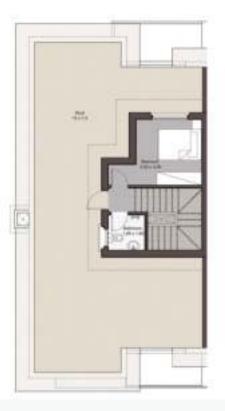

### Roof Floor 36m<sup>2</sup> Bedroom: 4.50m x 3.40m

Bathroom : 2.80m x 1.40m Roof : 8.00m x 5.50m

This perspective is an artist's impression. Actual Product may vary.

Ground Floor 107m<sup>2</sup>
Reception , Dining: 6.05m x 8m
Lobby: 4.80m x 2.15m
Toilet: 2.7m x 1.65m
Kitchen: 3.20m x 5m
Maid room: 2.75m x 1.95m
Maid Bathroom: 2.75m x 1.20m