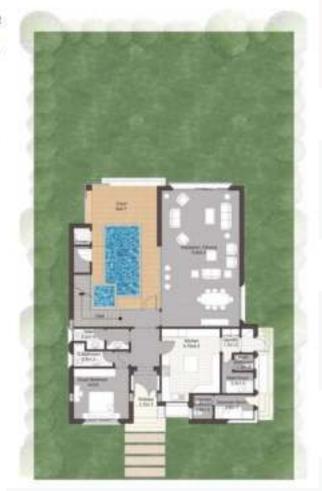

### Ground Floor 216m2

Court: 9m x 4.7m
Reception - Dinning: 9.8m x 5.4m
G. Bathroom: 2.8m x 1.1m
Toilet: 2.2m x 1.5m
Guest Bedroom: 4m x 3.6m
Kitchen: 4.75m x 4.2m
Laundry: 1.7m x 1.3m
Maid Bathroom: 1.5m x 1.2m
Maid Room: 2.3m x 1.5m
Doorman Bathroom: 1.6m x 1.5m
Doorman Room: 2.8m x 1.7m
Entrance: 1.7m x 1.7m

VP4 Total Area: 470.5 m<sup>2</sup>

First Floor 208.5m<sup>2</sup>
Living Room: 5.5m x 4.4m
Master Bedroom: 5.6m x 4m
Dressing Room: 2.8m x 2.2m
Bathroom: 2.7m x 2.2m
Bedroom 1: 5.4m x 4m
Bathroom 1: 2.6m x 2.3m
Bedroom 2: 4.15m x 4.2m
Bathroom 2: 4.15m x 4.2m
Bathroom 2: 4.00 x 2.00 Bathroom 2: 4m x 2m Bedroom 3: 4.4m x 4m Entrance: 1.7m x 1.7m