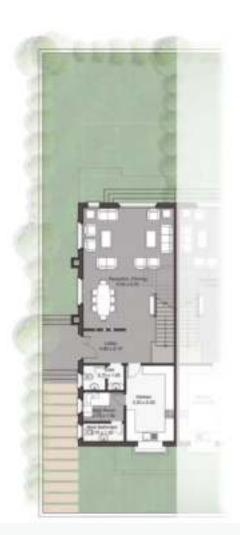

### **DUPLEX**

DG Total Area:

262 m2

Basement Floor 148 m<sup>2</sup>
Reception & Dining: 7.40m x 8.6m
Maid's Room: 2.15m x 1.45m
Storage: 1.40m x 1.45m
Laundry: 1.40m x 2.35m
Kitchen: 3.65m x 5.20m

### Ground Floor 114 m<sup>2</sup> Master Bedroom: 3.85m x 4.05m

Master Bathroom: 2.15m x 1.80m Bedroom 1: 3.65m x 4.05m Bedroom 2: 3.65m x 4.05m 8athroom: 2.15m x 1.80m Living Room: 5.45m x 4.60m