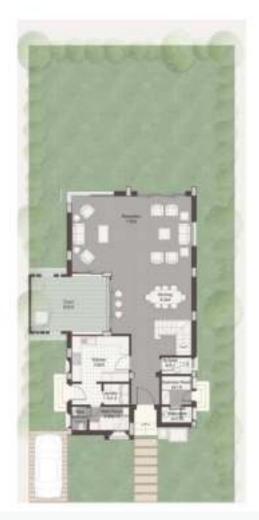

### Ground Floor 216m2

Court: 9m x 4.7m
Reception - Dinning: 9.8m x 5.4m
G. Bathroom: 2.8m x 1.1m
Toilet: 2.2m x 1.5m
Guest Bedroom: 4m x 3.6m
Kitchen: 4.75m x 4.2m
Laundry: 1.7m x 1.3m
Maid Bathroom: 1.5m x 1.2m
Maid Room: 2.3m x 1.5m
Doorman Bathroom: 1.6m x 1.5m
Doorman Room: 2.8m x 1.7m
Entrance: 1.7m x 1.7m

VP4 Total Area: 470.5 m<sup>2</sup>

First Floor 208.5m<sup>2</sup>
Living Room: 5.5m x 4.4m
Master Bedroom: 5.6m x 4m
Dressing Room: 2.8m x 2.2m
Bathroom: 2.7m x 2.2m
Bedroom 1: 5.4m x 4m
Bathroom 1: 2.6m x 2.3m
Bedroom 2: 4.15m x 4.2m
Bathroom 2: 4.15m x 4.2m
Bathroom 2: 4.00 x 2.00 Bathroom 2: 4m x 2m Bedroom 3: 4.4m x 4m Entrance: 1.7m x 1.7m

Roof Floor 46m<sup>2</sup> Bedroom: 4.4m × 3.9m Bedroom: 3m × 1.4m