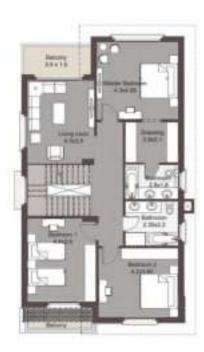

TH-S1 Total Area: 252 m<sup>2</sup>

First Floor 118 m<sup>2</sup>
Master Bedroom: 4m x 5.7m
Dressing Room: 1.90m x 1.80m
Master Bathroom: 1.95m x 2.20m
Living: 4m x 5.15m
Bathroom: 3.5m x 1.8m
Bedroom 1: 4.75m x 4m
Bedroom 2: 4.25m x 3.80m

Roof Floor 27m<sup>2</sup> Living Room: 3.45m x 3.75m Bathroom: 1.95m x 1.65m

This perspective is an artist's impression. Actual Product may vary.

Ground Floor 107m<sup>2</sup> Reception , Dining: 7.55m x 6.65m Kitchen: 3m x 4.25m Toilet: 1.85m x 1.25m Maid Room: 2.45m x 1.95m M Bathroom: 2.45m x 1.10m