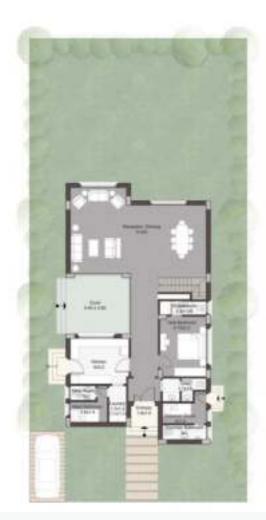

## VS-1

Ground Floor 112m<sup>2</sup>
Entrance: 1.5m x 1.5m
Reception - Dinning: 7.9m x 7.1m
Kitchen: 4.4m x 3.05m
G. Bathroom: 1.7m x 1.4m
Maid Room: 2.8m x 1.5m
Maid Bathroom: 2.8m x 1.2m

VS-1 Total Area: 271 m<sup>2</sup>