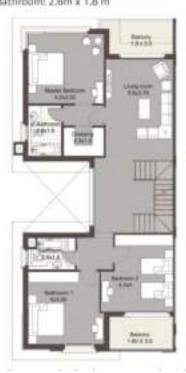

Roof Floor 27m<sup>2</sup> Living Room: 3.45m x 3.75m Bathroom: 1.95m x 1.65m

This perspective is an artist's impression. Actual Product may vary.

Ground Floor 107m<sup>2</sup> Reception , Dining: 7.55m x 6.65m Kitchen: 3m x 4.25m Toilet: 1.85m x 1.25m Maid Room: 2.45m x 1.95m M Bathroom: 2.45m x 1.10m