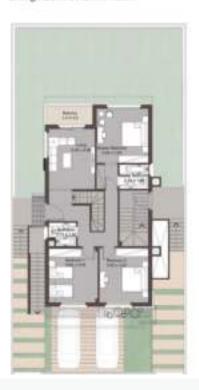

### **DUPLEX**

DG Total Area:

262 m2

Basement Floor 148 m<sup>2</sup>
Reception & Dining: 7.40m x 8.6m
Maid's Room: 2.15m x 1.45m
Storage: 1.40m x 1.45m
Laundry: 1.40m x 2.35m
Kitchen: 3.65m x 5.20m

### Ground Floor 114 m<sup>2</sup> Master Bedroom: 3.85m x 4.05m

Master Bathroom: 2.15m x 1.80m Bedroom 1: 3.65m x 4.05m Bedroom 2: 3.65m x 4.05m 8athroom: 2.15m x 1.80m Living Room: 5.45m x 4.60m