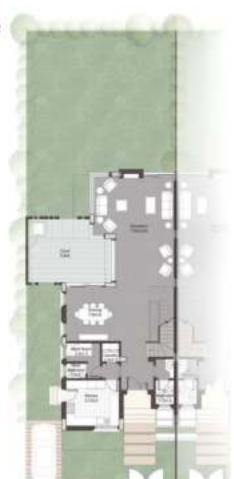

### **DUPLEX**

DG Total Area:

262 m2

Basement Floor 148 m<sup>2</sup>
Reception & Dining: 7.40m x 8.6m
Maid's Room: 2.15m x 1.45m
Storage: 1.40m x 1.45m
Laundry: 1.40m x 2.35m
Kitchen: 3.65m x 5.20m