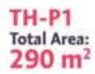

TH-S1 Total Area: 252 m<sup>2</sup>

First Floor 118 m<sup>2</sup>
Master Bedroom: 4m x 5.7m
Dressing Room: 1.90m x 1.80m
Master Bathroom: 1.95m x 2.20m
Living: 4m x 5.15m
Bathroom: 3.5m x 1.8m
Bedroom 1: 4.75m x 4m
Bedroom 2: 4.25m x 3.80m