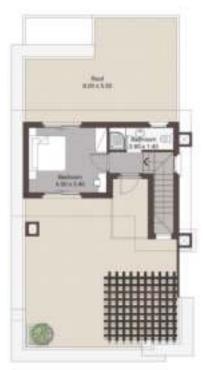

### Roof Floor 36m<sup>2</sup> Bedroom: 4.50m x 3.40m

Bathroom : 2.80m x 1.40m Roof : 8.00m x 5.50m

This perspective is an artist's impression. Actual Product may vary.

Ground Floor 107m<sup>2</sup>
Reception , Dining: 6.05m x 8m
Lobby: 4.80m x 2.15m
Toilet: 2.7m x 1.65m
Kitchen: 3.20m x 5m
Maid room: 2.75m x 1.95m
Maid Bathroom: 2.75m x 1.20m