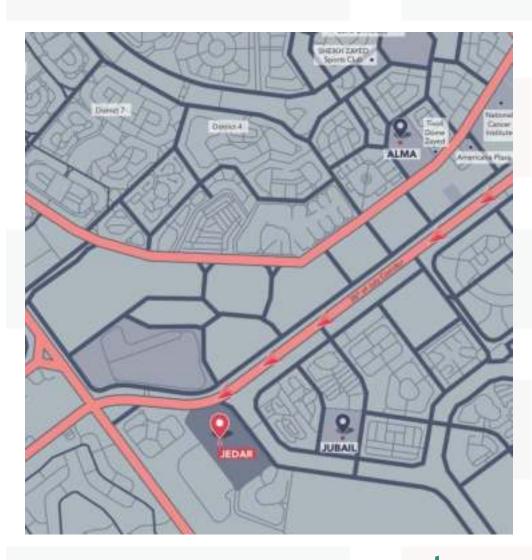

### **JEDAR**

JEDAR is situated 9m above the 26th of July corridor giving you a panoramic view of the city of Sheikh Zayed.

## **LOCATION**

- Situated in the center of 6th of October City, JEDAR spans over an area of 43.5 acres offering a variety of living spaces that includes standalone villas, twin houses and duplexes.
- JEDAR ensures the ease of access to the 26th of July Corridor, the Ring Road and key 6th of October attractions.