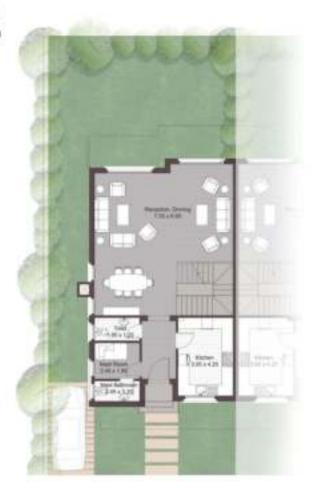

### **DUPLEX**

DG Total Area:

262 m2

Basement Floor 148 m<sup>2</sup>
Reception & Dining: 7.40m x 8.6m
Maid's Room: 2.15m x 1.45m
Storage: 1.40m x 1.45m
Laundry: 1.40m x 2.35m
Kitchen: 3.65m x 5.20m