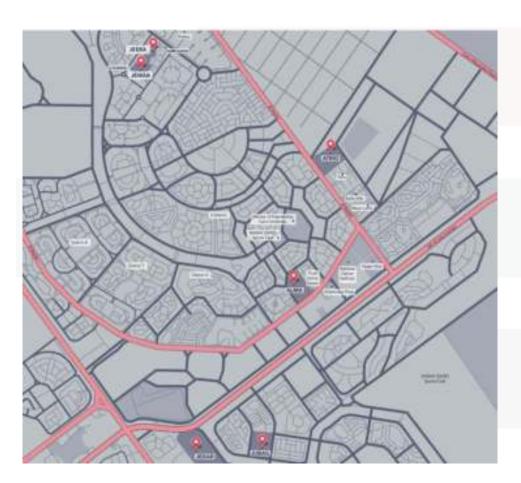

### PROJECT LOCATIONS

### **JEERA**

JEERA is located in Sheikh Zayed, close to various surrounding extracurricular activities.

### **JEWAR**

JEWAR is also located in Sheikh Zayed, right next to JEERA. Offering its residents a prime location.

### **JEDAR**

JEDAR is situated 9m above the 26th of July corridor giving you a panoramic view of the city of Sheikh Zayed.

### **ATRIO**

Located in Sheikh Zayed, ATRIO lies on the main axis of Sheikh Zayed City., 1.5 KM from Hyper One, connected to the 26th July Corridor and to the heart of the city.

### **ALMA**

Located in the heart of Sheikh Zayed commercial areas, ALMA is only minutes away from the Mehwar.